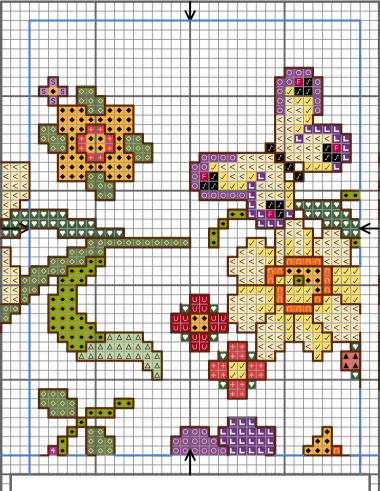

## Floral cushion February DMC stranded cotton

Cross stitch 2 strands

Backstitch 1 strand

| S S<br>S S                                 | 210 |                                                                       | 740  |
|--------------------------------------------|-----|-----------------------------------------------------------------------|------|
| 1 1<br>1 1                                 | 310 | * *<br>* *                                                            | 743  |
| + +<br>+ +                                 | 351 | U U<br>U U                                                            | 817  |
|                                            | 352 | ••                                                                    | 907  |
| * *                                        | 367 | $\begin{array}{c}\diamond \ \diamond\\\diamond \ \diamond\end{array}$ | 3347 |
| $\[ \  \  \  \  \  \  \  \  \  \  \  \  \$ | 369 | 4 4<br>4 4                                                            | 3607 |
| 0 0<br>0 0                                 | 553 | <  <<br><  <                                                          | 3823 |
| F F<br>F F                                 | 600 | L L<br>L L                                                            | 3837 |
| ✓ ✓                                        | 727 |                                                                       |      |

----- 801

Grid lines

For guidance only

This pattern is for non profit use only. If you wish to trade items bearing this image whether stitched or not, contact the owner Lesley Teare and arrange a commercial licence.